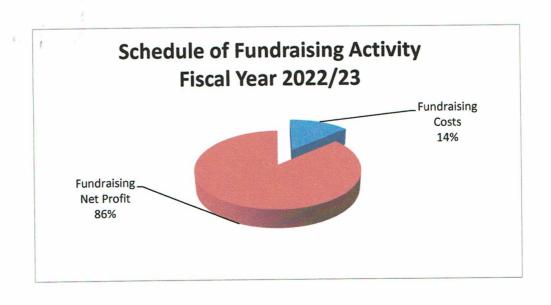

There are a few items of note in our financial statements this fiscal year:

- 1. In 2022, the Society capitalized a laptop purchase in compliance with our Capital Assets policy. This year, the capitalization rules have changed and societies under \$500,000 in annual revenue are not required to capitalize/amortize their assets but are required to disclose the transactions in accordance with their accounting policies. Assets expensed in 2023 total \$2,018 (2022 \$0).
- 2. The Society recorded a net surplus of \$28,956 (2022 \$33,228) and deferred charges (development costs offset by donations made to our Capital Fund) of \$6,144 (2022 \$27,353). In accordance with the 2022 shift in accounting policy, we will not be reporting spending against our charitable program (developing the Villa) until construction has been substantially completed.
- 3. Overall fundraising costs increased to 14% (2022-6%, 2021-6%) as we add back food-related events to our fundraising post-pandemic. Our administration costs increased 1% from last year, but statistically register as 18% against total revenue (2022-12%, 2021-26%) of \$44,717 (2022-\$40,288, 2021-\$17,532) due to the expensing of \$2,018 of computer assets and other one-time costs.